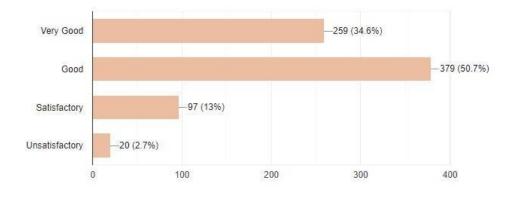

Сору Sgnificance on application orientation 748 responses -251 (33.6%) Very Good 421 (56.3%) Good 74 (9.9%) Satisfactory Unsatisfactory 12 (1.6%) 100 200 300 400 500 0 Сору Significance on problem solving