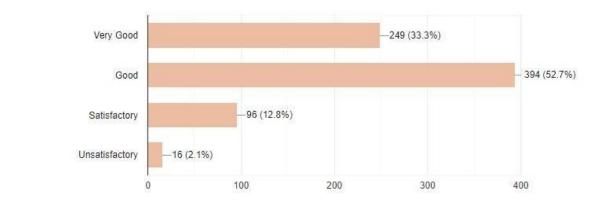

Сору Sgnificance on application orientation 748 responses -251 (33.6%) Very Good 421 (56.3%) Good 74 (9.9%) Satisfactory Unsatisfactory 12 (1.6%) 100 200 300 400 500 0 Сору Significance on problem solving