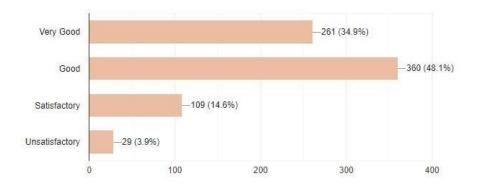

## **Questions:**

- 1. Academic Content
- 2. Significance on application orientation
- 3. Significance on problem solving
- 4. Field visit/Internship for enhancement
- 5. Employability for Entrepreneur/Skill development
- 6. Imparting soft skills, language and technical ability through curriculum
- 7. Sensitized towards cross-cutting issues like gender, equality, environment and ethics and values through the curriculum
- 8. The relevance of the unit in the syllabus closely appropriate to the course
- 9. Completion of Syllabus
- 10. Curriculum filling your expectation

Сору Sgnificance on application orientation 748 responses -251 (33.6%) Very Good 421 (56.3%) Good 74 (9.9%) Satisfactory Unsatisfactory 12 (1.6%) 100 200 300 400 500 0 Сору Significance on problem solving