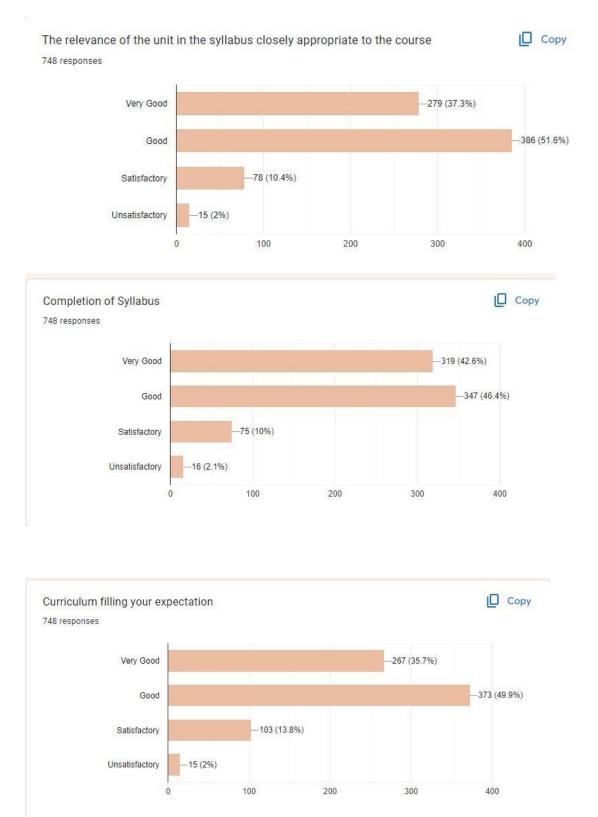

## **Questions:**

- 1. Academic Content
- 2. Significance on application orientation
- 3. Significance on problem solving
- 4. Field visit/Internship for enhancement
- 5. Employability for Entrepreneur/Skill development
- 6. Imparting soft skills, language and technical ability through curriculum
- 7. Sensitized towards cross-cutting issues like gender, equality, environment and ethics and values through the curriculum
- 8. The relevance of the unit in the syllabus closely appropriate to the course
- 9. Completion of Syllabus
- 10. Curriculum filling your expectation