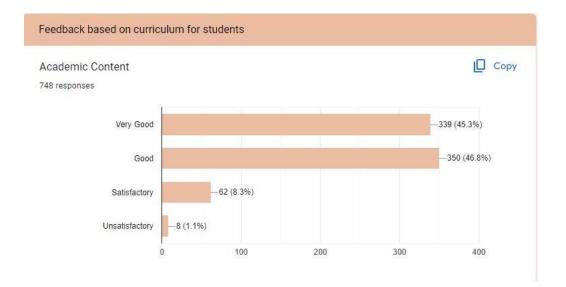

## **Questions:**

- 1. Academic Content
- 2. Significance on application orientation
- 3. Significance on problem solving
- 4. Field visit/Internship for enhancement
- 5. Employability for Entrepreneur/Skill development
- 6. Imparting soft skills, language and technical ability through curriculum
- 7. Sensitized towards cross-cutting issues like gender, equality, environment and ethics and values through the curriculum
- 8. The relevance of the unit in the syllabus closely appropriate to the course
- 9. Completion of Syllabus
- 10. Curriculum filling your expectation