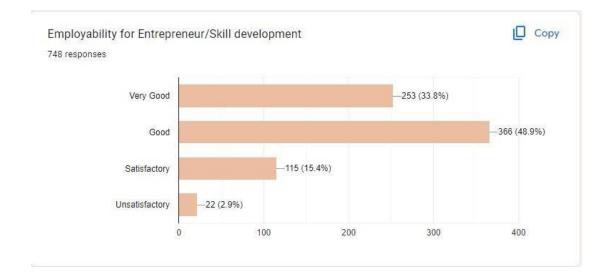

## **Questions:**

- 1. Academic Content
- 2. Significance on application orientation
- 3. Significance on problem solving
- 4. Field visit/Internship for enhancement
- 5. Employability for Entrepreneur/Skill development
- 6. Imparting soft skills, language and technical ability through curriculum
- 7. Sensitized towards cross-cutting issues like gender, equality, environment and ethics and values through the curriculum
- 8. The relevance of the unit in the syllabus closely appropriate to the course
- 9. Completion of Syllabus
- 10. Curriculum filling your expectation