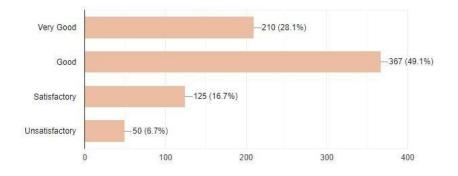

## **Questions:**

- 1. Academic Content
- 2. Significance on application orientation
- 3. Significance on problem solving
- 4. Field visit/Internship for enhancement
- 5. Employability for Entrepreneur/Skill development
- 6. Imparting soft skills, language and technical ability through curriculum
- 7. Sensitized towards cross-cutting issues like gender, equality, environment and ethics and values through the curriculum
- 8. The relevance of the unit in the syllabus closely appropriate to the course
- 9. Completion of Syllabus
- 10. Curriculum filling your expectation

 Field visit/Internship for enhancement
 Copy

 748 responses
 Copy

Imparting soft skills, language and technical ability through curriculum 748 responses

Сору

Сору

Sensitized towards cross-cutting issues like gender, equality, environment and ethics and values through the curriculum